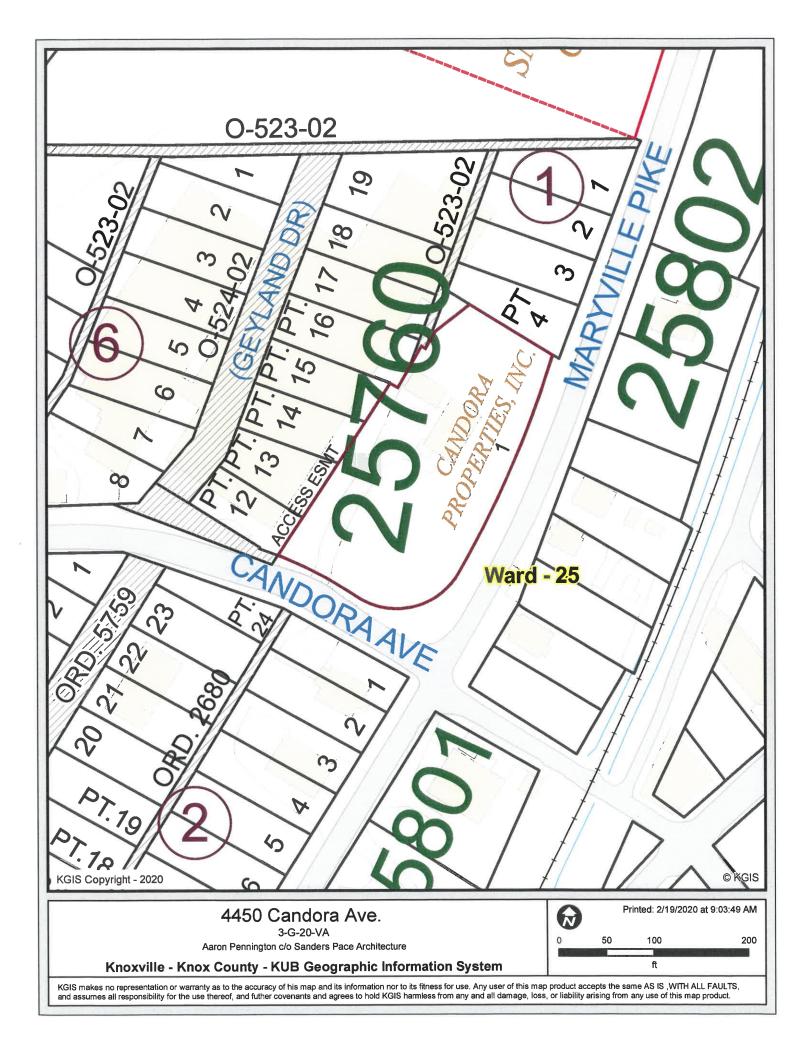

|                                                                                                                                                                                                                                                                                                                                                                                                                                                                                                                                                                                                                                                                                                                                                                                                                                                                                                                                                                                                                                                                                                                                                                                                                                                                                                                                                                                                                                                                                                                                                                                                                                                                                                                                                                             | File #               | 3-G-70-VA                             |  |  |
|-----------------------------------------------------------------------------------------------------------------------------------------------------------------------------------------------------------------------------------------------------------------------------------------------------------------------------------------------------------------------------------------------------------------------------------------------------------------------------------------------------------------------------------------------------------------------------------------------------------------------------------------------------------------------------------------------------------------------------------------------------------------------------------------------------------------------------------------------------------------------------------------------------------------------------------------------------------------------------------------------------------------------------------------------------------------------------------------------------------------------------------------------------------------------------------------------------------------------------------------------------------------------------------------------------------------------------------------------------------------------------------------------------------------------------------------------------------------------------------------------------------------------------------------------------------------------------------------------------------------------------------------------------------------------------------------------------------------------------------------------------------------------------|----------------------|---------------------------------------|--|--|
| CITY OF KNOXVILLE BOARD OF ZONING APPEALS APPLICATION                                                                                                                                                                                                                                                                                                                                                                                                                                                                                                                                                                                                                                                                                                                                                                                                                                                                                                                                                                                                                                                                                                                                                                                                                                                                                                                                                                                                                                                                                                                                                                                                                                                                                                                       |                      |                                       |  |  |
| APPLICANT INFORMATION                                                                                                                                                                                                                                                                                                                                                                                                                                                                                                                                                                                                                                                                                                                                                                                                                                                                                                                                                                                                                                                                                                                                                                                                                                                                                                                                                                                                                                                                                                                                                                                                                                                                                                                                                       | <b>APPLICANT IS:</b> | THIS PROPOSAL PERTAINS TO:            |  |  |
| Name Aaron Pennington c/o Sanders Pace Architecture                                                                                                                                                                                                                                                                                                                                                                                                                                                                                                                                                                                                                                                                                                                                                                                                                                                                                                                                                                                                                                                                                                                                                                                                                                                                                                                                                                                                                                                                                                                                                                                                                                                                                                                         | Owner                | New Structure                         |  |  |
| Street Address 514 W Jackson Ave, Suite 102                                                                                                                                                                                                                                                                                                                                                                                                                                                                                                                                                                                                                                                                                                                                                                                                                                                                                                                                                                                                                                                                                                                                                                                                                                                                                                                                                                                                                                                                                                                                                                                                                                                                                                                                 |                      | Modification of Existing Structure    |  |  |
| City, State, Zip Knoxville, TN 37902                                                                                                                                                                                                                                                                                                                                                                                                                                                                                                                                                                                                                                                                                                                                                                                                                                                                                                                                                                                                                                                                                                                                                                                                                                                                                                                                                                                                                                                                                                                                                                                                                                                                                                                                        | Tenant 🛛             | Off Street Parking                    |  |  |
| Phone Number 865-329-0316                                                                                                                                                                                                                                                                                                                                                                                                                                                                                                                                                                                                                                                                                                                                                                                                                                                                                                                                                                                                                                                                                                                                                                                                                                                                                                                                                                                                                                                                                                                                                                                                                                                                                                                                                   | Other 🗹              | Signage                               |  |  |
| Email apennington@sanderspace.com                                                                                                                                                                                                                                                                                                                                                                                                                                                                                                                                                                                                                                                                                                                                                                                                                                                                                                                                                                                                                                                                                                                                                                                                                                                                                                                                                                                                                                                                                                                                                                                                                                                                                                                                           |                      | Other driveway / parking access       |  |  |
| THIS IS                                                                                                                                                                                                                                                                                                                                                                                                                                                                                                                                                                                                                                                                                                                                                                                                                                                                                                                                                                                                                                                                                                                                                                                                                                                                                                                                                                                                                                                                                                                                                                                                                                                                                                                                                                     | A REQUEST FOR        | 2.4. 新学生、新学生的研究、生活、学生的研究、大学生、         |  |  |
| Zoning Variance (Building Permit Denied)                                                                                                                                                                                                                                                                                                                                                                                                                                                                                                                                                                                                                                                                                                                                                                                                                                                                                                                                                                                                                                                                                                                                                                                                                                                                                                                                                                                                                                                                                                                                                                                                                                                                                                                                    |                      | on of Non-Conforming Use/or Structure |  |  |
| Appeal of Administrative Official's Decision                                                                                                                                                                                                                                                                                                                                                                                                                                                                                                                                                                                                                                                                                                                                                                                                                                                                                                                                                                                                                                                                                                                                                                                                                                                                                                                                                                                                                                                                                                                                                                                                                                                                                                                                |                      | terpretation                          |  |  |
|                                                                                                                                                                                                                                                                                                                                                                                                                                                                                                                                                                                                                                                                                                                                                                                                                                                                                                                                                                                                                                                                                                                                                                                                                                                                                                                                                                                                                                                                                                                                                                                                                                                                                                                                                                             | TY INFORMATIO        | DN                                    |  |  |
| Street Address 4450 Candora Ave                                                                                                                                                                                                                                                                                                                                                                                                                                                                                                                                                                                                                                                                                                                                                                                                                                                                                                                                                                                                                                                                                                                                                                                                                                                                                                                                                                                                                                                                                                                                                                                                                                                                                                                                             |                      |                                       |  |  |
| City, State, Zip Knoxville, TN 37920                                                                                                                                                                                                                                                                                                                                                                                                                                                                                                                                                                                                                                                                                                                                                                                                                                                                                                                                                                                                                                                                                                                                                                                                                                                                                                                                                                                                                                                                                                                                                                                                                                                                                                                                        |                      |                                       |  |  |
| Parcel # (see KGIS.org) 123AA00301                                                                                                                                                                                                                                                                                                                                                                                                                                                                                                                                                                                                                                                                                                                                                                                                                                                                                                                                                                                                                                                                                                                                                                                                                                                                                                                                                                                                                                                                                                                                                                                                                                                                                                                                          |                      |                                       |  |  |
| Zoning District (see KGIS.org) I-MU / H (overlay)                                                                                                                                                                                                                                                                                                                                                                                                                                                                                                                                                                                                                                                                                                                                                                                                                                                                                                                                                                                                                                                                                                                                                                                                                                                                                                                                                                                                                                                                                                                                                                                                                                                                                                                           |                      |                                       |  |  |
| VARIANCE REQUIREMENTS           City of Knoxville Board of Zoning Appeals shall have the power and authority to grant variances from terms of this ordinance according to the procedure and under the restrictions set out in this section.           The City of Knoxville Board of Zoning Appeals shall have the power and authority to grant variances from terms of this ordinance according to the procedure and under the restrictions set out in this section.           The City of Knoxville Board of Zoning Appeals shall have the power and authority to grant variances from terms of this ordinance according to the procedure and under the restrictions set out in this section.           The City of Knoxville Board of Zoning Appeals shall have the power and authority to grant variances from terms of this ordinance according to the procedure and under the restrictions set out in this section.           The City of Knoxville Board of Zoning Appeals shall have the power and authority to grant variances from terms of this ordinance according to the procedure and under the restrictions of the specific requirements of this ordinance in the case of exceptionally irregular, narrow, shallow or steep lots, or other exceptional physical conditions, whereby such strict application would result in practical difficulty or unnecessary hardship which would deprive an owner of the reasonable use of his land. The variance shall be used only where necessary to overcome some obstacle which is preventing an owner from using his property as the zoning ordinance intended.           DESCRIPTION OF APPEAL           Describe your project and why you need variances.           This proposal consists of the restoration of |                      |                                       |  |  |
| Describe hardship conditions that apply to this variance.                                                                                                                                                                                                                                                                                                                                                                                                                                                                                                                                                                                                                                                                                                                                                                                                                                                                                                                                                                                                                                                                                                                                                                                                                                                                                                                                                                                                                                                                                                                                                                                                                                                                                                                   |                      |                                       |  |  |
| The existing drive is lined with several historic trees on each side, preventing it from being widened.                                                                                                                                                                                                                                                                                                                                                                                                                                                                                                                                                                                                                                                                                                                                                                                                                                                                                                                                                                                                                                                                                                                                                                                                                                                                                                                                                                                                                                                                                                                                                                                                                                                                     |                      |                                       |  |  |
| APPLICANT AUTHORIZATION                                                                                                                                                                                                                                                                                                                                                                                                                                                                                                                                                                                                                                                                                                                                                                                                                                                                                                                                                                                                                                                                                                                                                                                                                                                                                                                                                                                                                                                                                                                                                                                                                                                                                                                                                     |                      |                                       |  |  |
| I hereby certify that I am the authorized applicant, representing ALL property owners involved<br>in this request and that all owners have been notified of this request in writing.                                                                                                                                                                                                                                                                                                                                                                                                                                                                                                                                                                                                                                                                                                                                                                                                                                                                                                                                                                                                                                                                                                                                                                                                                                                                                                                                                                                                                                                                                                                                                                                        |                      |                                       |  |  |