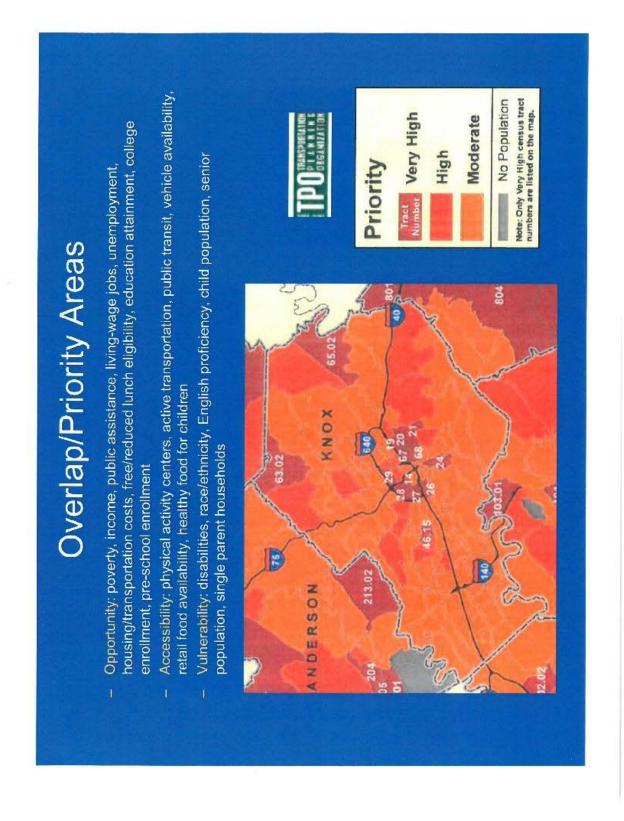

#### **Narrative**

Of the \$2.7M in CDBG and HOME funds spent during the 2015-2016 program year on housing – owner

occupied housing rehabilitation (including emergency, minor home and weatherization-related repairs and accessibility modifications), rental housing rehabilitation (including weatherization-related repairs and accessibility modifications), new owner-occupied and rental housing development and construction, and repairs made to housing for the homeless, of the total, approximately: 70% was spent in Census Tracts where Knoxville's lowest income families reside; 60% was spent in Census Tracts where the highest rates of housing with physical and financial conditions exist (older housing stock and costburdened households); 40% was spent in Census Tracts where the highest population living below the poverty level reside; and 45% benefitted households living in high priority areas - Census Tracts where there's an overlap of low rates of opportunity (as indicated by: high rates of low income and poverty, high rate of use of public assistance, lack of living wage jobs, high unemployment, high housing and transportation costs as relative to income, high free- and reduced-lunch eligibility, low education attainment, low college enrollment), low rates of accessibility (as indicated by lack of use or presence of physical activity centers, active transportation, public transit, vehicle availability, retail food availability, healthy food for children) and high rates of vulnerability (as indicated by high rates of vulnerable populations such as people with disabilities, children, seniors and single parents, those lacking English language proficiency, and racial and ethnic minorities). See a chart in Attachment 1. showing CDBG and HOME expenditures by Census Tract and maps showing Census Tract conditions.