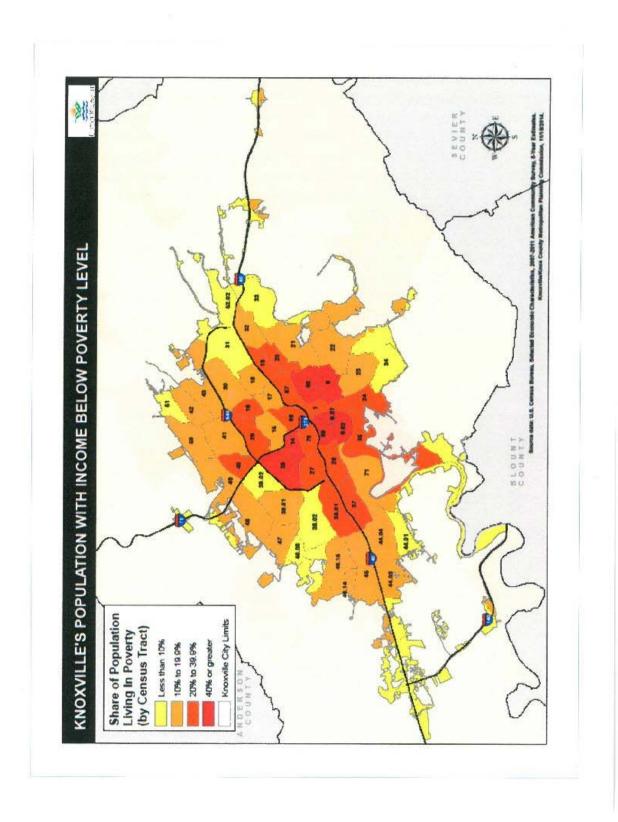

#### **Narrative**

Of the \$2.7M in CDBG and HOME funds spent during the 2015-2016 program year on housing – owner

occupied housing rehabilitation (including emergency, minor home and weatherization-related repairs and accessibility modifications), rental housing rehabilitation (including weatherization-related repairs and accessibility modifications), new owner-occupied and rental housing development and construction, and repairs made to housing for the homeless, of the total, approximately: 70% was spent in Census Tracts where Knoxville's lowest income families reside; 60% was spent in Census Tracts where the highest rates of housing with physical and financial conditions exist (older housing stock and costburdened households); 40% was spent in Census Tracts where the highest population living below the poverty level reside; and 45% benefitted households living in high priority areas - Census Tracts where there's an overlap of low rates of opportunity (as indicated by: high rates of low income and poverty, high rate of use of public assistance, lack of living wage jobs, high unemployment, high housing and transportation costs as relative to income, high free- and reduced-lunch eligibility, low education attainment, low college enrollment), low rates of accessibility (as indicated by lack of use or presence of physical activity centers, active transportation, public transit, vehicle availability, retail food availability, healthy food for children) and high rates of vulnerability (as indicated by high rates of vulnerable populations such as people with disabilities, children, seniors and single parents, those lacking English language proficiency, and racial and ethnic minorities). See a chart in Attachment 1. showing CDBG and HOME expenditures by Census Tract and maps showing Census Tract conditions.