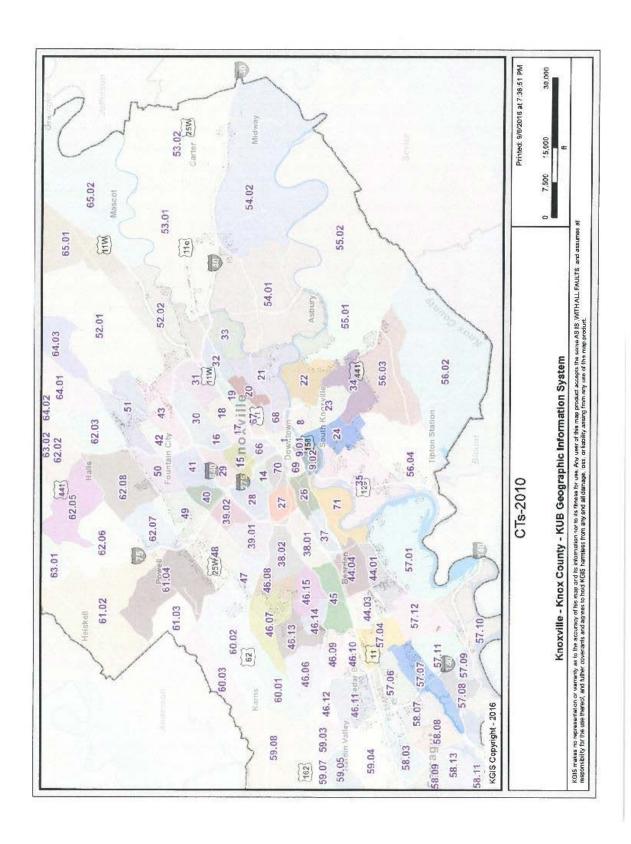

#### **Narrative**

Of the \$2.7M in CDBG and HOME funds spent during the 2015-2016 program year on housing – owner

occupied housing rehabilitation (including emergency, minor home and weatherization-related repairs and accessibility modifications), rental housing rehabilitation (including weatherization-related repairs and accessibility modifications), new owner-occupied and rental housing development and construction, and repairs made to housing for the homeless, of the total, approximately: 70% was spent in Census Tracts where Knoxville's lowest income families reside; 60% was spent in Census Tracts where the highest rates of housing with physical and financial conditions exist (older housing stock and costburdened households); 40% was spent in Census Tracts where the highest population living below the poverty level reside; and 45% benefitted households living in high priority areas - Census Tracts where there's an overlap of low rates of opportunity (as indicated by: high rates of low income and poverty, high rate of use of public assistance, lack of living wage jobs, high unemployment, high housing and transportation costs as relative to income, high free- and reduced-lunch eligibility, low education attainment, low college enrollment), low rates of accessibility (as indicated by lack of use or presence of physical activity centers, active transportation, public transit, vehicle availability, retail food availability, healthy food for children) and high rates of vulnerability (as indicated by high rates of vulnerable populations such as people with disabilities, children, seniors and single parents, those lacking English language proficiency, and racial and ethnic minorities). See a chart in Attachment 1. showing CDBG and HOME expenditures by Census Tract and maps showing Census Tract conditions.