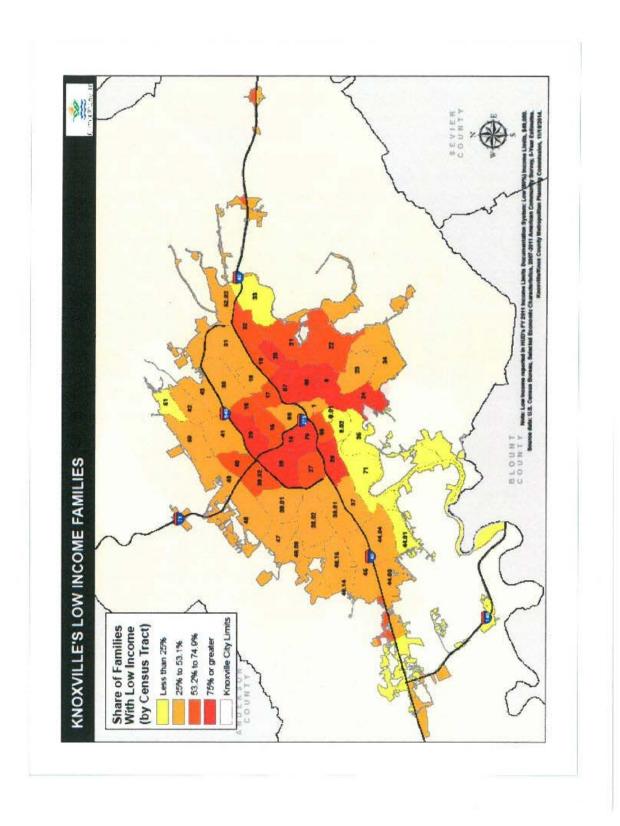

#### **Narrative**

Of the \$2.7M in CDBG and HOME funds spent during the 2015-2016 program year on housing – owner

occupied housing rehabilitation (including emergency, minor home and weatherization-related repairs and accessibility modifications), rental housing rehabilitation (including weatherization-related repairs and accessibility modifications), new owner-occupied and rental housing development and construction, and repairs made to housing for the homeless, of the total, approximately: 70% was spent in Census Tracts where Knoxville's lowest income families reside; 60% was spent in Census Tracts where the highest rates of housing with physical and financial conditions exist (older housing stock and costburdened households); 40% was spent in Census Tracts where the highest population living below the poverty level reside; and 45% benefitted households living in high priority areas - Census Tracts where there's an overlap of low rates of opportunity (as indicated by: high rates of low income and poverty, high rate of use of public assistance, lack of living wage jobs, high unemployment, high housing and transportation costs as relative to income, high free- and reduced-lunch eligibility, low education attainment, low college enrollment), low rates of accessibility (as indicated by lack of use or presence of physical activity centers, active transportation, public transit, vehicle availability, retail food availability, healthy food for children) and high rates of vulnerability (as indicated by high rates of vulnerable populations such as people with disabilities, children, seniors and single parents, those lacking English language proficiency, and racial and ethnic minorities). See a chart in Attachment 1. showing CDBG and HOME expenditures by Census Tract and maps showing Census Tract conditions.