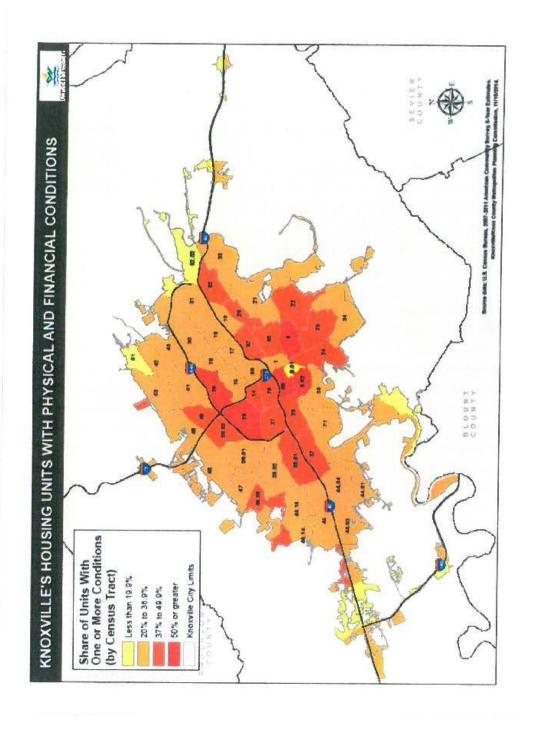

#### Narrative

Of the \$3.5M in CDBG and HOME funds spent during the 2016-2017 program year on housing – owner occupied housing rehabilitation (including emergency, minor home and weatherization-related repairs and accessibility modifications), rental housing rehabilitation (including weatherization-related repairs and accessibility modifications), new owner-occupied and rental housing development and construction, downpayment assistance to CHDO-developed homes, and repairs made to housing for homeless children, of the total, approximately: 64% was spent in census tracts where Knoxville's lowest income families reside; 59% was spent in census tracts where the highest rates of housing with physical and financial conditions exist (older housing stock and cost-burdened households); 50% was spent in census tracts where the highest population living below the poverty level reside; and 42% benefitted households living in high priority areas. High priority areas are census tracts where there's an overlap of low rates of opportunity (as indicated by: high rates of low income and poverty, high rate of use of public assistance, lack of living wage jobs, high unemployment, high housing and transportation costs as relative to income, high free- and reduced-lunch eligibility, low education attainment, low college enrollment), low rates of accessibility (as indicated by lack of use or presence of physical activity centers, active transportation, public transit, vehicle availability, retail food availability, healthy food for children) and high rates of vulnerability (as indicated by high rates of vulnerable populations such as people with disabilities, children, seniors and single parents, individuals with Limited English Proficiency (LEP), and racial and ethnic minorities). See a chart in Attachment 1 showing CDBG and HOME expenditures by census tract and maps showing census tract conditions.