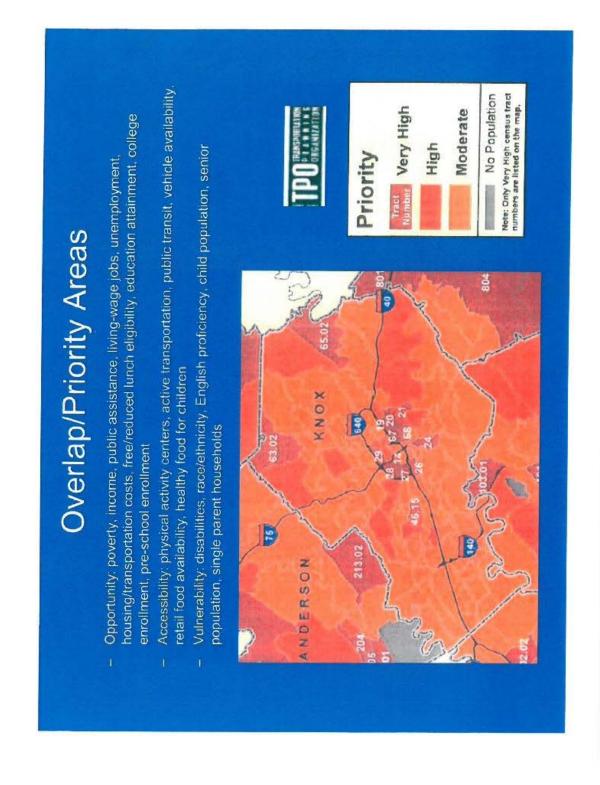

#### Narrative

Of the \$3.5M in CDBG and HOME funds spent during the 2016-2017 program year on housing – owner occupied housing rehabilitation (including emergency, minor home and weatherization-related repairs and accessibility modifications), rental housing rehabilitation (including weatherization-related repairs and accessibility modifications), new owner-occupied and rental housing development and construction, downpayment assistance to CHDO-developed homes, and repairs made to housing for homeless children, of the total, approximately: 64% was spent in census tracts where Knoxville's lowest income families reside; 59% was spent in census tracts where the highest rates of housing with physical and financial conditions exist (older housing stock and cost-burdened households); 50% was spent in census tracts where the highest population living below the poverty level reside; and 42% benefitted households living in high priority areas. High priority areas are census tracts where there's an overlap of low rates of opportunity (as indicated by: high rates of low income and poverty, high rate of use of public assistance, lack of living wage jobs, high unemployment, high housing and transportation costs as relative to income, high free- and reduced-lunch eligibility, low education attainment, low college enrollment), low rates of accessibility (as indicated by lack of use or presence of physical activity centers, active transportation, public transit, vehicle availability, retail food availability, healthy food for children) and high rates of vulnerability (as indicated by high rates of vulnerable populations such as people with disabilities, children, seniors and single parents, individuals with Limited English Proficiency (LEP), and racial and ethnic minorities). See a chart in Attachment 1 showing CDBG and HOME expenditures by census tract and maps showing census tract conditions.