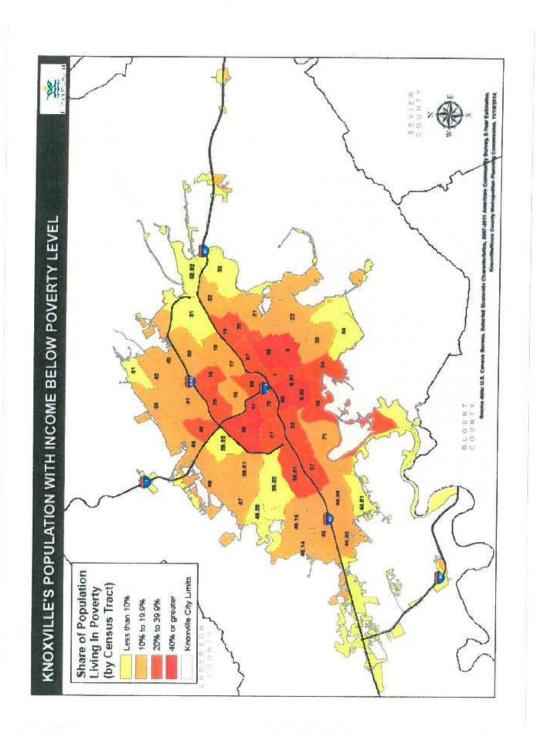

#### Narrative

Of the \$3.5M in CDBG and HOME funds spent during the 2016-2017 program year on housing – owner occupied housing rehabilitation (including emergency, minor home and weatherization-related repairs and accessibility modifications), rental housing rehabilitation (including weatherization-related repairs and accessibility modifications), new owner-occupied and rental housing development and construction, downpayment assistance to CHDO-developed homes, and repairs made to housing for homeless children, of the total, approximately: 64% was spent in census tracts where Knoxville's lowest income families reside; 59% was spent in census tracts where the highest rates of housing with physical and financial conditions exist (older housing stock and cost-burdened households); 50% was spent in census tracts where the highest population living below the poverty level reside; and 42% benefitted households living in high priority areas. High priority areas are census tracts where there's an overlap of low rates of opportunity (as indicated by: high rates of low income and poverty, high rate of use of public assistance, lack of living wage jobs, high unemployment, high housing and transportation costs as relative to income, high free- and reduced-lunch eligibility, low education attainment, low college enrollment), low rates of accessibility (as indicated by lack of use or presence of physical activity centers, active transportation, public transit, vehicle availability, retail food availability, healthy food for children) and high rates of vulnerability (as indicated by high rates of vulnerable populations such as people with disabilities, children, seniors and single parents, individuals with Limited English Proficiency (LEP), and racial and ethnic minorities). See a chart in Attachment 1 showing CDBG and HOME expenditures by census tract and maps showing census tract conditions.