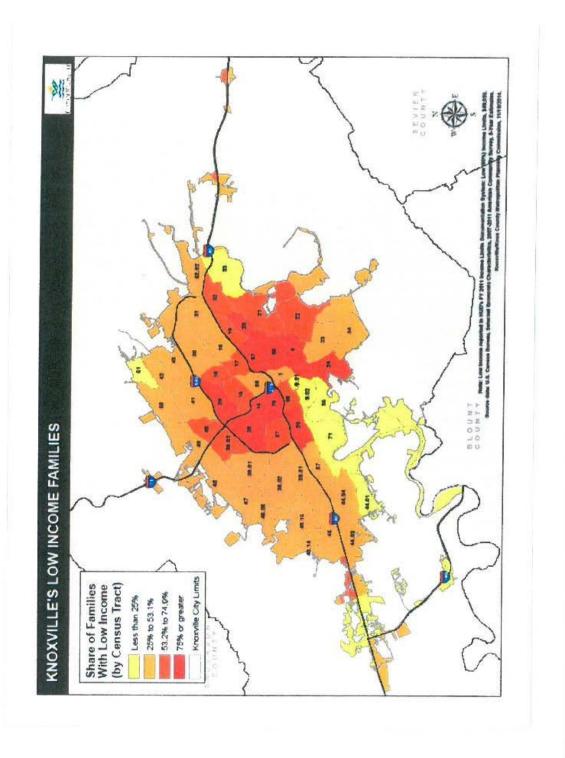

#### Narrative

Of the \$3.5M in CDBG and HOME funds spent during the 2016-2017 program year on housing – owner occupied housing rehabilitation (including emergency, minor home and weatherization-related repairs and accessibility modifications), rental housing rehabilitation (including weatherization-related repairs and accessibility modifications), new owner-occupied and rental housing development and construction, downpayment assistance to CHDO-developed homes, and repairs made to housing for homeless children, of the total, approximately: 64% was spent in census tracts where Knoxville's lowest income families reside; 59% was spent in census tracts where the highest rates of housing with physical and financial conditions exist (older housing stock and cost-burdened households); 50% was spent in census tracts where the highest population living below the poverty level reside; and 42% benefitted households living in high priority areas. High priority areas are census tracts where there's an overlap of low rates of opportunity (as indicated by: high rates of low income and poverty, high rate of use of public assistance, lack of living wage jobs, high unemployment, high housing and transportation costs as relative to income, high free- and reduced-lunch eligibility, low education attainment, low college enrollment), low rates of accessibility (as indicated by lack of use or presence of physical activity centers, active transportation, public transit, vehicle availability, retail food availability, healthy food for children) and high rates of vulnerability (as indicated by high rates of vulnerable populations such as people with disabilities, children, seniors and single parents, individuals with Limited English Proficiency (LEP), and racial and ethnic minorities). See a chart in Attachment 1 showing CDBG and HOME expenditures by census tract and maps showing census tract conditions.