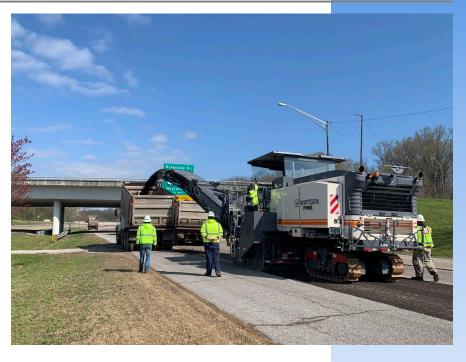

## 2024 Resurfacing – Phase I Project

**Project Description:** This is the City's annual resurfacing program.

Phase I includes a total of approximately 17 equivalent miles of resurfacing in Council Districts 1, 2, and 6. Phase II will be bid in Spring 2024 and includes streets in Council Districts 3, 4, and 5. In order to solicit more competitive bids, the 2024 Resurfacing Program was advertised as two separate, smaller projects.

**Engineering Department March 2024 Status:** This Phase I construction contract was approved by City Council on February 20, 2024.

Project Designer: City of Knoxville

Construction Contractor for Phase I: Rogers Group, Inc.