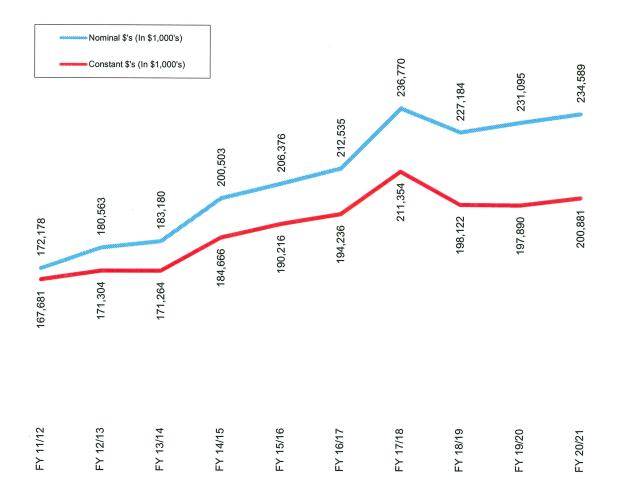

The total operating budget in FY 20/21 is \$434,892,430. The net budget (i.e., excluding inter-fund transfers and charges which are effectively double counted within the budget) is \$334,403,470. The budget for the General Fund, which is the main operating fund of the City, equals \$234,589,040.

The total budget decreases by \$8,865,200 (2.00%) when compared to the FY 19/20 budget. This decline is largely attributable to a drop in the amount of capital spending between FY 19/20 and FY 20/21. The capital spending for FY 20/21 totals \$24,073,540 which is a reduction of \$12,050,150 from FY 19/20. This 33.4% reduction in proposed capital costs is a direct result of reduced revenues triggered by the COVID-19 pandemic and the need to be conservative based on lower revenues. Note, however, that the City plans to issue approximately \$65 million in debt during the Fall of FY 20/21 for debt that has already been approved by Council via resolutions. The net budget, likewise, decreases by \$1,834,220 for the same reason (conservative budgeting based on the pandemic). The General Fund budget is up by \$3,493,860 (1.51%) due to higher salary, benefits, and operating expenses.