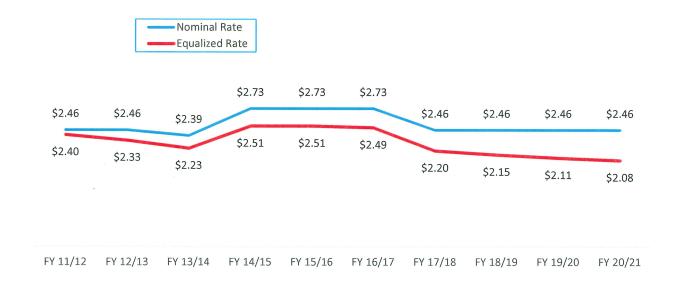

An important budgeting principle is to work as efficiently as possible and minimize the demands upon the taxpayers. As such, the adopted property tax rate for FY 20/21 is \$2.4638 per hundred dollars of assessed value, and is unchanged from the prior year. In FY 20/21, \$0.4521 goes to the Debt Service fund and \$2.0117 goes to the General Fund. When adjusted for the impact of inflation and countywide reappraisals, the adopted tax rate is actually lower than it was ten years go.