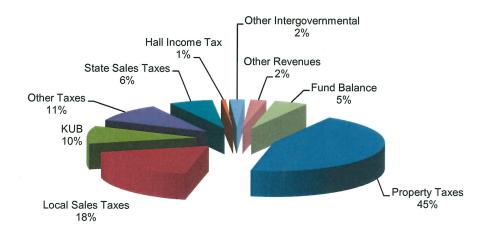

## City of Knoxville BUDGET COMPARISON - ALL FUNDS

| Fund No. | Fund Name                          | Current Year<br>Adopted Budget | Next Year<br>Proposed Budget | Dollar Change  | Percentage<br>Change |
|----------|------------------------------------|--------------------------------|------------------------------|----------------|----------------------|
| 100      | General Fund                       | \$ 231,095,180                 | \$ 234,589,040               | \$ 3,493,860   | 1.51%                |
|          | Special Revenue Funds              |                                |                              |                |                      |
| 201      | State Street Aid                   | 6,653,170                      | 6,103,000                    | (550,170)      | -8.27%               |
| 202      | Community Improvement              | 90,000                         | 90,000                       | -              | 0.00%                |
| 209      | Abandoned Vehicle                  | 853,020                        | 876,030                      | 23,010         | 2.70%                |
| 211      | Animal Control                     | 45,000                         | 45,000                       | -              | 0.00%                |
| 213      | City Court                         | 2,387,380                      | 1,981,340                    | (406,040)      | -17.01%              |
| 216      | City Inspections                   | 2,806,910                      | 2,994,230                    | 187,320        | 6.67%                |
| 220      | Stormwater                         | 3,417,220                      | 3,476,760                    | 59,540         | 1.74%                |
| 230      | Solid Waste                        | 10,028,210                     | 9,577,270                    | (450,940)      | -4.50%               |
| 240      | Miscellaneous Special Revenue      | 6,715,530                      | 6,590,980                    | (124,550)      | -1.85%               |
| 264      | Home Grant                         | 2,358,980                      | 3,226,270                    | 867,290        | 36.77%               |
| 290      | Community Development Block Grants | 2,139,590                      | 2,221,800                    | 82,210         | 3.84%                |
|          | Subtotal - Special Revenue Funds   | 37,495,010                     | 37,182,680                   | (312,330)      | -0.83%               |
|          | Debt Service Funds                 |                                |                              |                |                      |
| 305      | Debt Service Funds                 | 25,681,310                     | 22,200,760                   | (3,480,550)    | -13.55%              |
| 306      | Tax Increment                      | 2,461,660                      | 2,884,810                    | 423,150        | 17.19%               |
|          | Subtotal - Debt Service Funds      | 28,142,970                     | 25,085,570                   | (3,057,400)    | -10.86%              |
| 401      | Capital Projects Funds             | 36,123,690                     | 24,073,540                   | (12,050,150)   | -33.36%              |
|          | Enterprise Funds                   |                                |                              |                |                      |
| 503      | Public Assembly Facilities         | 7,106,590                      | 8,321,390                    | 1,214,800      | 17.09%               |
| 504      | Metro Parking                      | 5,497,000                      | 5,067,700                    | (429,300)      | -7.81%               |
| 506      | Convention Center                  | 20,963,400                     | 19,926,530                   | (1,036,870)    | -4.95%               |
| 507      | Mass Transportation                | 26,977,510                     | 28,366,820                   | 1,389,310      | 5.15%                |
| 508      | Municipal Golf Courses             | 1,448,530                      | 1,505,420                    | 56,890         | 3.93%                |
|          | Subtotal - Enterprise Funds        | 61,993,030                     | 63,187,860                   | 1,194,830      | 1.93%                |
|          | Internal Service Funds             |                                |                              |                |                      |
| 702      | Fleet Services                     | 15,041,730                     | 15,395,460                   | 353,730        | 2.35%                |
| 704      | Risk Management                    | 6,858,940                      | 6,895,810                    | 36,870         | 0.54%                |
| 705      | Health Care                        | 21,607,650                     | 21,872,160                   | 264,510        | 1.22%                |
| 706      | Equipment Replacement              | 2,874,190                      | 3,742,550                    | 868,360        | 30.21%               |
| 707      | City Buildings                     | 2,525,240                      | 2,867,760                    | 342,520        | 13.56%               |
|          | Subtotal - Internal Service Funds  | 48,907,750                     | 50,773,740                   | 1,865,990      | 3.82%                |
|          | Grand Total - All Funds            | \$ 443,757,630                 | \$ 434,892,430               | \$ (8,865,200) | -2.00%               |