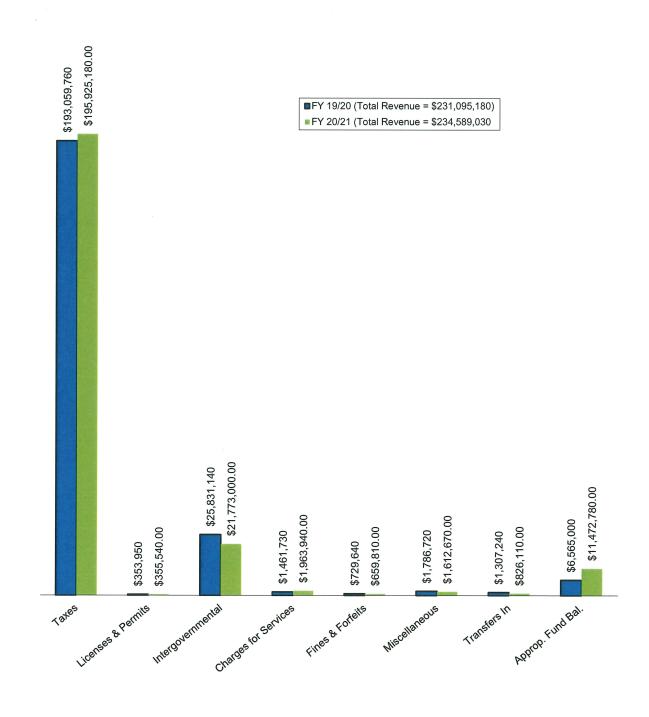

The total operating budget in FY 20/21 is \$434,892,430. The net budget (i.e., excluding inter-fund transfers and charges which are effectively double counted within the budget) is \$334,403,470. The budget for the General Fund, which is the main operating fund of the City, equals \$234,589,040.

## City of Knoxville BUDGET COMPARISON - ALL FUNDS

| Fund No. | Fund Name                          | Current Year<br>Adopted Budget | Next Year<br>Proposed Budget | Dollar Change  | Percentage<br>Change |
|----------|------------------------------------|--------------------------------|------------------------------|----------------|----------------------|
| 100      | General Fund                       | \$ 231,095,180                 | \$ 234,589,040               | \$ 3,493,860   | 1.51%                |
|          | Special Revenue Funds              |                                |                              |                |                      |
| 201      | State Street Aid                   | 6,653,170                      | 6,103,000                    | (550,170)      | -8.27%               |
| 202      | Community Improvement              | 90,000                         | 90,000                       | -              | 0.00%                |
| 209      | Abandoned Vehicle                  | 853,020                        | 876,030                      | 23,010         | 2.70%                |
| 211      | Animal Control                     | 45,000                         | 45,000                       | -              | 0.00%                |
| 213      | City Court                         | 2,387,380                      | 1,981,340                    | (406,040)      | -17.01%              |
| 216      | City Inspections                   | 2,806,910                      | 2,994,230                    | 187,320        | 6.67%                |
| 220      | Stormwater                         | 3,417,220                      | 3,476,760                    | 59,540         | 1.74%                |
| 230      | Solid Waste                        | 10,028,210                     | 9,577,270                    | (450,940)      | -4.50%               |
| 240      | Miscellaneous Special Revenue      | 6,715,530                      | 6,590,980                    | (124,550)      | -1.85%               |
| 264      | Home Grant                         | 2,358,980                      | 3,226,270                    | 867,290        | 36.77%               |
| 290      | Community Development Block Grants | 2,139,590                      | 2,221,800                    | 82,210         | 3.84%                |
|          | Subtotal - Special Revenue Funds   | 37,495,010                     | 37,182,680                   | (312,330)      | -0.83%               |
|          | Debt Service Funds                 |                                |                              |                |                      |
| 305      | Debt Service Funds                 | 25,681,310                     | 22,200,760                   | (3,480,550)    | -13.55%              |
| 306      | Tax Increment                      | 2,461,660                      | 2,884,810                    | 423,150        | 17.19%               |
|          | Subtotal - Debt Service Funds      | 28,142,970                     | 25,085,570                   | (3,057,400)    | -10.86%              |
| 401      | Capital Projects Funds             | 36,123,690                     | 24,073,540                   | (12,050,150)   | -33.36%              |
|          | Enterprise Funds                   |                                |                              |                |                      |
| 503      | Public Assembly Facilities         | 7,106,590                      | 8,321,390                    | 1,214,800      | 17.09%               |
| 504      | Metro Parking                      | 5,497,000                      | 5,067,700                    | (429,300)      | -7.81%               |
| 506      | Convention Center                  | 20,963,400                     | 19,926,530                   | (1,036,870)    | -4.95%               |
| 507      | Mass Transportation                | 26,977,510                     | 28,366,820                   | 1,389,310      | 5.15%                |
| 508      | Municipal Golf Courses             | 1,448,530                      | 1,505,420                    | 56,890         | 3.93%                |
|          | Subtotal - Enterprise Funds        | 61,993,030                     | 63,187,860                   | 1,194,830      | 1.93%                |
|          | Internal Service Funds             |                                |                              |                |                      |
| 702      | Fleet Services                     | 15,041,730                     | 15,395,460                   | 353,730        | 2.35%                |
| 704      | Risk Management                    | 6,858,940                      | 6,895,810                    | 36,870         | 0.54%                |
| 705      | Health Care                        | 21,607,650                     | 21,872,160                   | 264,510        | 1.22%                |
| 706      | Equipment Replacement              | 2,874,190                      | 3,742,550                    | 868,360        | 30.21%               |
| 707      | City Buildings                     | 2,525,240                      | 2,867,760                    | 342,520        | 13.56%               |
|          | Subtotal - Internal Service Funds  | 48,907,750                     | 50,773,740                   | 1,865,990      | 3.82%                |
|          | Grand Total - All Funds            | \$ 443,757,630                 | \$ 434,892,430               | \$ (8,865,200) | -2.00%               |