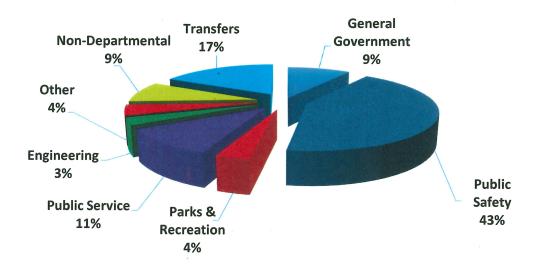

## City of Knoxville TOTAL EXPENDITURES BY DEPARTMENT

| Department                          | General Fund   | Special<br>Revenue Funds | Debt Service<br>Funds | Capital Projects<br>Funds | Enterprise<br>Funds | Internal Service<br>Funds | Grand Totals   |
|-------------------------------------|----------------|--------------------------|-----------------------|---------------------------|---------------------|---------------------------|----------------|
| ·                                   |                |                          |                       |                           |                     |                           |                |
| Administration                      | \$ 5,117,720   | \$ 193,670               | \$ -                  | \$ 2,425,000              | \$ -                | \$ -                      | \$ 7,736,390   |
| Finance                             | 4,639,840      | -                        | -                     | 275,840                   | -                   | 19,710                    | 4,935,390      |
| Employee Benefits & Risk Management | -              | -                        | -                     | -                         | -                   | 28,767,970                | 28,767,970     |
| Information Systems                 | 4,564,910      | -                        | -                     |                           | -                   | 1,168,600                 | 5,733,510      |
| Community Development               | 3,559,020      | 8,488,170                | -                     | 4,900,000                 | -                   | -                         | 16,947,190     |
| Fleet Services                      | -              | 876,030                  | -                     | 115,010                   | -                   | 15,431,510                | 16,422,550     |
| Public Services                     | 25,477,640     | 10,437,680               | -                     | 645,000                   | -                   | 289,990                   | 36,850,310     |
| Engineering                         | 7,034,860      | 5,913,220                | -                     | 11,856,750                | 5,067,700           | 38,800                    | 29,911,330     |
| Inspections                         | 862,550        | 2,994,230                | -                     | 140,700                   | -                   | -                         | 3,997,480      |
| Recreation                          | 8,076,600      | 309,350                  | -                     | 1,250,000                 | 1,505,420           | 18,350                    | 11,159,720     |
| Mass Transportation                 | 724,120        | -                        | -                     | -                         | 28,366,820          | `-                        | 29,090,940     |
| Law                                 | 2,066,090      | -                        | -                     | -                         | -                   | -                         | 2,066,090      |
| Police                              | 58,056,210     | 1,609,790                | -                     | 386,240                   | -                   | 660,080                   | 60,712,320     |
| Emergency Management                | -              | 723,490                  | -                     | 1,412,500                 | -                   | -                         | 2,135,990      |
| Fire                                | 42,222,770     | 10,250                   | -                     | 666,500                   | -                   | 961,400                   | 43,860,920     |
| Legislative                         | 1,009,520      | 245,000                  | -                     | -                         | -                   | =                         | 1,254,520      |
| City Court                          | -              | 1,155,230                | -                     | -                         | -                   | -                         | 1,155,230      |
| Civil Service                       | 1,095,320      | -                        | -                     | -                         | -                   | -                         | 1,095,320      |
| Convention Center                   | · · · · ·      | -                        | -                     | -                         | 22,225,280          | -                         | 22,225,280     |
| Public Assembly Facilities          | -              | _                        | -                     | -                         | 6,022,640           | 37,830                    | 6,060,470      |
| Subtotal - Departmental             | 164,507,170    | 32,956,110               |                       | 24,073,540                | 63,187,860          | 47,394,240                | 332,118,920    |
| Nondepartmental:                    |                |                          |                       |                           |                     |                           |                |
| City Elections                      | 10,000         | _                        | -                     | -                         | -                   | -                         | 10,000         |
| City Buildings                      | · <u>-</u>     | -                        | -                     | -                         | -                   | 2,867,760                 | 2,867,760      |
| Knoxville Partnership               | 641,300        | _                        | -                     | -                         | -                   | -                         | 641,300        |
| Metropolitan Planning Commission    | 1,266,900      | -                        | -                     | -                         | -                   | -                         | 1,266,900      |
| Knoxville Zoological Park           | 1,463,450      | -                        | -                     | _                         | -                   | -                         | 1,463,450      |
| Agency Grants                       | 1,767,500      | -                        | _                     | _                         | -                   | -                         | 1,767,500      |
| Tax Increments                      | · · ·          | -                        | 2,884,810             | _                         | -                   | -                         | 2,884,810      |
| Waterfront                          | 794.450        | _                        | , , , <u>-</u>        | _                         | -                   | _                         | 794,450        |
| Community Action Committee          | 968,640        | _                        | -                     | _                         | -                   | -                         | 968,640        |
| Debt Service                        | -              | _                        | 12,000,760            | _                         | -                   | -                         | 12,000,760     |
| Reserve                             | 2,315,000      | _                        | ,,                    | _                         | -                   | _                         | 2,315,000      |
| Other Non-departmental Expenditures | 20,052,970     | _                        | _                     | _                         | _                   | -                         | 20,052,970     |
| Transfers                           | 40,801,660     | 4,226,570                | 10,200,000            | _                         | _                   | 511,740                   | 55,739,970     |
|                                     | 70,081,870     | 4,226,570                | 25,085,570            |                           |                     | 3,379,500                 | 102,773,510    |
| Grand Total's                       | \$ 234,589,040 | \$ 37,182,680            | \$ 25,085,570         | \$ 24,073,540             | \$ 63,187,860       | \$ 50,773,740             | \$ 434,892,430 |