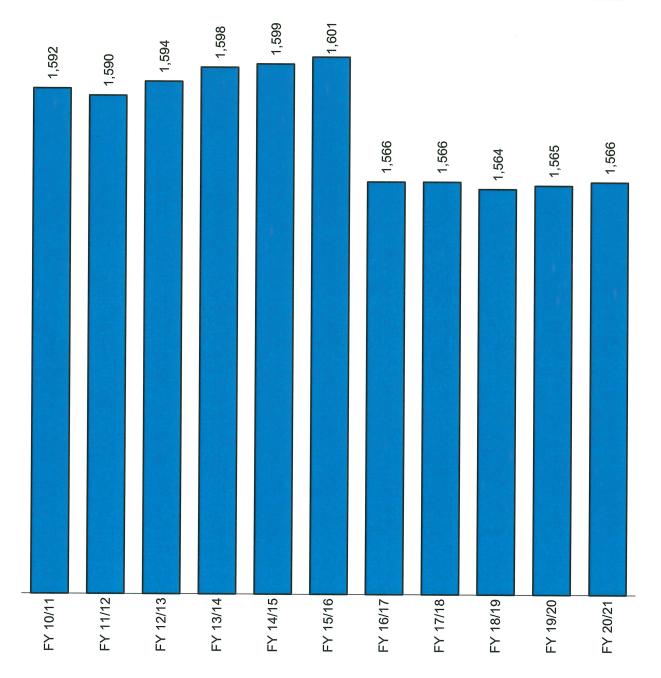

Budgeted personnel for FY 20/21 total 1,566 full-time positions and 33 part-time positions. This represents an increase of one full-time position (a Deputy Director for the Knoxville-Knox County Emergency Management Agency) and no change in the number of part-time positions.