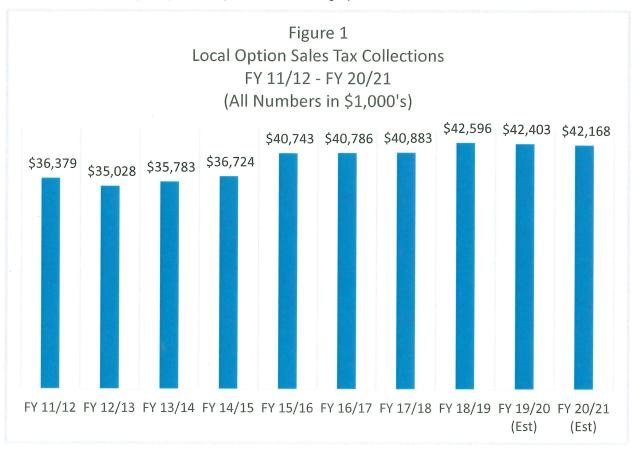

Several major factors affect the FY 20/21 budget. The COVID-19 pandemic is projected to negatively affect market-driven sources of revenue for the first part of FY 20/21. Such revenues are expected to be significantly lower during the first quarter and part of the second quarter of FY 20/21. Specifically, due to declines in consumer spending within City limits, hotel/motel taxes, state shared sales taxes, local option sales taxes, tourism development zone revenue, and others are projected to be significantly lower than in recent years. Simultaneously, sources of revenue derived from numerous City facilities and programs are forecasted to be lower. For example, revenue from City owned golf courses, parks and recreation programs, the Convention Center, the Knoxville Civic Auditorium and Coliseum, and other smaller programs are negatively affected and must be supplemented to a greater extent by the General Fund. This decline in revenue has necessitated the deferment of many desired projects and programs until revenues recover in future years.