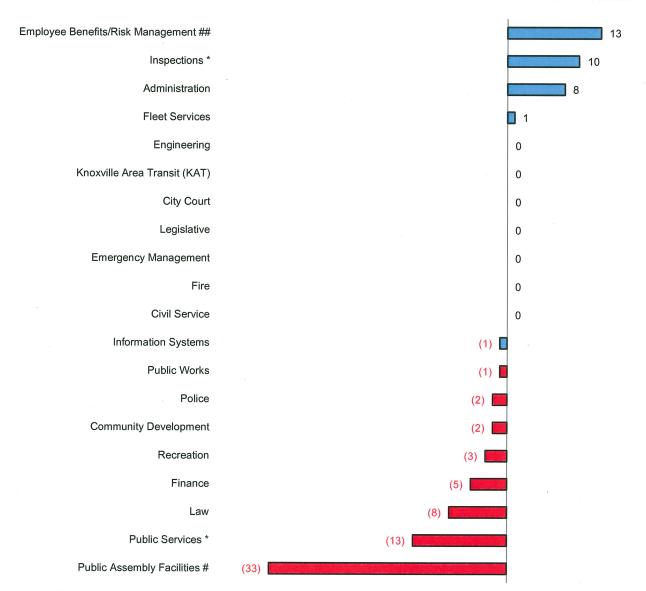

Budgeted personnel for FY 20/21 total 1,566 full-time positions and 33 part-time positions. This represents an increase of one full-time position (a Deputy Director for the Knoxville-Knox County Emergency Management Agency) and no change in the number of part-time positions.